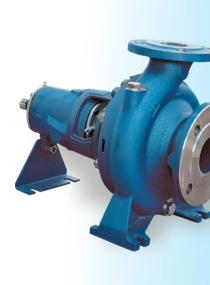

### Series NESS

Series NESS is a metallic pumps are designed for heavy-duty services, The pumps are available in different materials such as, carbon steel, Ss304, Ss316. Ss316L

Capacities Q: Up to 400m3/hr Head

Range:

H: Up to 150m P: 15bar Pressure Temprature T: Up to 260°C