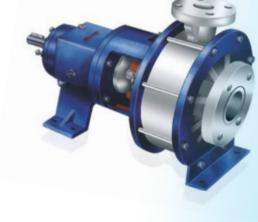

#### Series NE

Series NEPP is a solid injection moulded pumps are available in polypropylene (PP), these are suitable for solutions which are compatible with PP, such as Acids, caustic & etc,

Range:

Range: