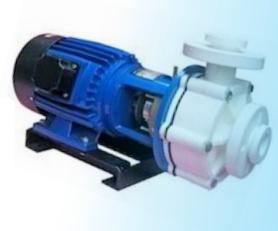

### Series NESS

Series NESS is a metallic pumps are designed for heavy-duty services, The pumps are available in different materials such as, carbon steel, Ss304, Ss316. Ss316L

Capacities Q: Up to 400m3/hr Head

Range:

H: Up to 150m P: 15bar Pressure Temprature T: Up to 260°C