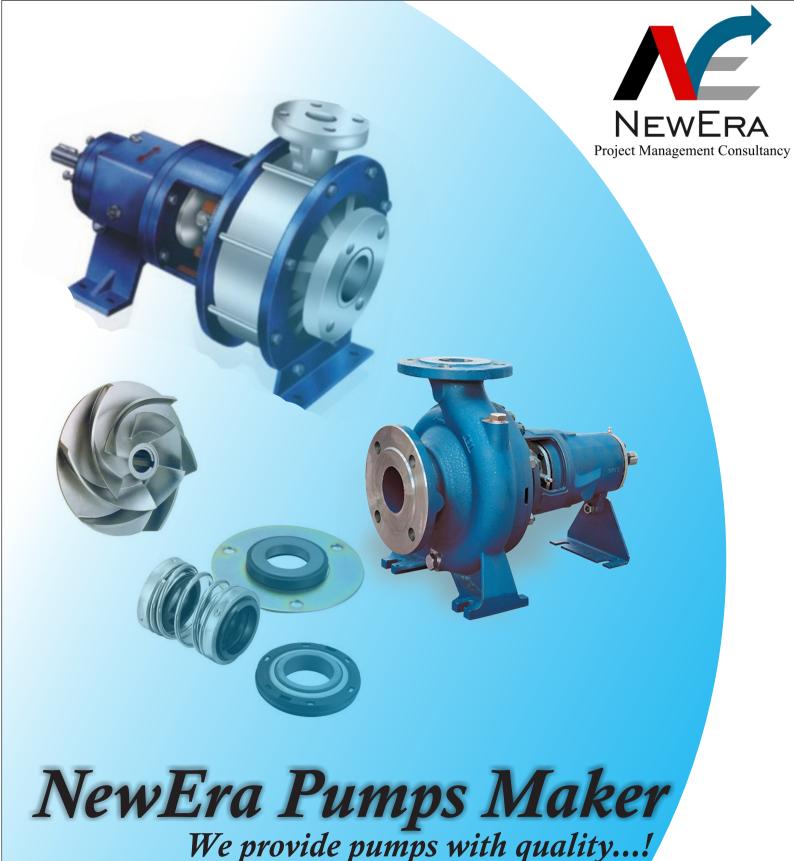

## Series NEPM

Series NEPM is a monoblock type pumps, which are available in polypropylene (PP), these are suitable for solutions which are compatible with PP, such as Acids, caustic & etc,

Capacities Q: Up to 80m3/hr Head H : Up to 80m P: Pressure 8bar