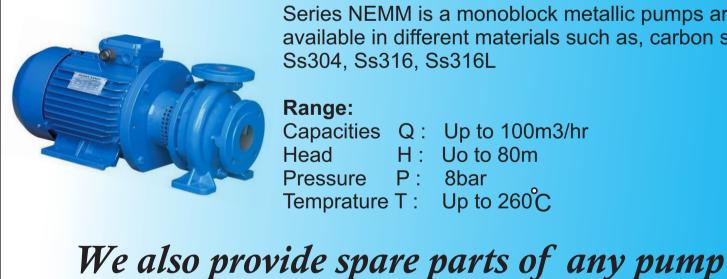

# Series NEMM

Series NEMM is a monoblock metallic pumps are available in different materials such as, carbon steel Ss304, Ss316, Ss316L

Capacities Q: Up to 100m3/hr Head

Range:

H : Uo to 80m P : Pressure 8bar Up to 260°C Temprature T: